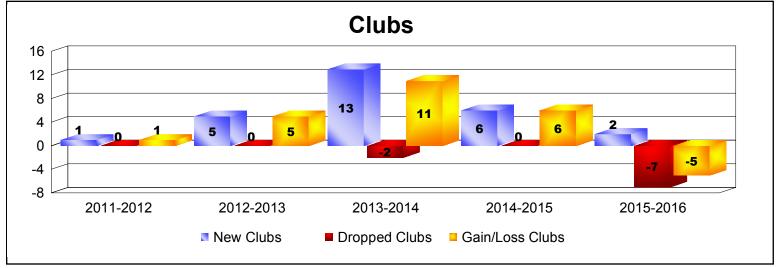

District 300A2 As of June 2016 Cumulative

| Year      | New<br>Clubs | Dropped<br>Clubs | Gain/<br>Loss<br>Clubs | New<br>Members | Charter<br>Members | Reinstate<br>Members | Transfer<br>Members | Total<br>Member<br>Added | Total<br>Members<br>Dropped | Gain/<br>Loss<br>Members |
|-----------|--------------|------------------|------------------------|----------------|--------------------|----------------------|---------------------|--------------------------|-----------------------------|--------------------------|
| 2011-2012 | 1            | 0                | 1                      | 618            | 31                 | 87                   | 8                   | 744                      | -536                        | 208                      |
| 2012-2013 | 5            | 0                | 5                      | 567            | 163                | 82                   | 14                  | 826                      | -726                        | 100                      |
| 2013-2014 | 13           | -2               | 11                     | 867            | 534                | 40                   | 15                  | 1456                     | -608                        | 848                      |
| 2014-2015 | 6            | 0                | 6                      | 684            | 237                | 64                   | 20                  | 1005                     | -937                        | 68                       |
| 2015-2016 | 2            | -7               | -5                     | 593            | 74                 | 112                  | 18                  | 797                      | -1186                       | -389                     |
| Average   | 5            | -2               | 4                      | 666            | 208                | 77                   | 15                  | 966                      | -799                        | 167                      |