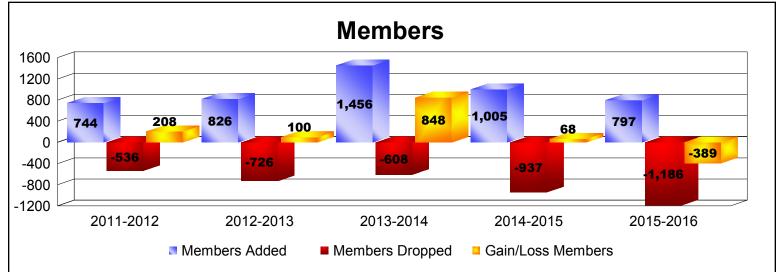

District 300A2 As of June 2016 Cumulative

| Year      | New<br>Clubs | Dropped<br>Clubs | Gain/<br>Loss<br>Clubs | New<br>Members | Charter<br>Members | Reinstate<br>Members | Transfer<br>Members | Total<br>Member<br>Added | Total<br>Members<br>Dropped | Gain/<br>Loss<br>Members |
|-----------|--------------|------------------|------------------------|----------------|--------------------|----------------------|---------------------|--------------------------|-----------------------------|--------------------------|
| 2011-2012 | 1            | 0                | 1                      | 618            | 31                 | 87                   | 8                   | 744                      | -536                        | 208                      |
| 2012-2013 | 5            | 0                | 5                      | 567            | 163                | 82                   | 14                  | 826                      | -726                        | 100                      |
| 2013-2014 | 13           | -2               | 11                     | 867            | 534                | 40                   | 15                  | 1456                     | -608                        | 848                      |
| 2014-2015 | 6            | 0                | 6                      | 684            | 237                | 64                   | 20                  | 1005                     | -937                        | 68                       |
| 2015-2016 | 2            | -7               | -5                     | 593            | 74                 | 112                  | 18                  | 797                      | -1186                       | -389                     |
| Average   | 5            | -2               | 4                      | 666            | 208                | 77                   | 15                  | 966                      | -799                        | 167                      |